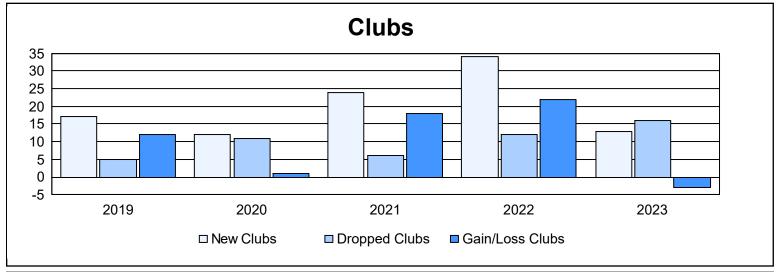

| Year      | New<br>Clubs | Dropped<br>Clubs | Gain/<br>Loss<br>Clubs | New<br>Members | Charter<br>Members | Reinstate<br>Members | Transfer<br>Members | Total<br>Member<br>Added | Total<br>Members<br>Dropped | Gain/<br>Loss<br>Members |
|-----------|--------------|------------------|------------------------|----------------|--------------------|----------------------|---------------------|--------------------------|-----------------------------|--------------------------|
| 2018-2019 | 17           | 5                | 12                     | 1,162          | 558                | 43                   | 99                  | 1,862                    | 1,621                       | 241                      |
| 2019-2020 | 12           | 11               | 1                      | 1,154          | 353                | 64                   | 42                  | 1,613                    | 1,665                       | -52                      |
| 2020-2021 | 24           | 6                | 18                     | 1,279          | 615                | 46                   | 54                  | 1,994                    | 1,305                       | 689                      |
| 2021-2022 | 34           | 12               | 22                     | 1,113          | 933                | 90                   | 36                  | 2,172                    | 2,037                       | 135                      |
| 2022-2023 | 13           | 16               | -3                     | 1,315          | 420                | 92                   | 51                  | 1,878                    | 1,885                       | -7                       |
| Average   | 20           | 10               | 10                     | 1,205          | 576                | 67                   | 56                  | 1,904                    | 1,703                       | 201                      |