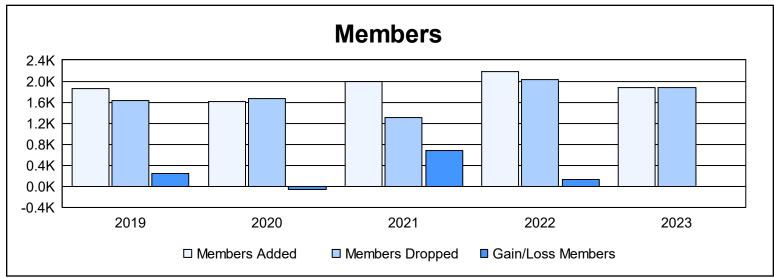

| Year      | New<br>Clubs | Dropped<br>Clubs | Gain/<br>Loss<br>Clubs | New<br>Members | Charter<br>Members | Reinstate<br>Members | Transfer<br>Members | Total<br>Member<br>Added | Total<br>Members<br>Dropped | Gain/<br>Loss<br>Members |
|-----------|--------------|------------------|------------------------|----------------|--------------------|----------------------|---------------------|--------------------------|-----------------------------|--------------------------|
| 2018-2019 | 17           | 5                | 12                     | 1,162          | 558                | 43                   | 99                  | 1,862                    | 1,621                       | 241                      |
| 2019-2020 | 12           | 11               | 1                      | 1,154          | 353                | 64                   | 42                  | 1,613                    | 1,665                       | -52                      |
| 2020-2021 | 24           | 6                | 18                     | 1,279          | 615                | 46                   | 54                  | 1,994                    | 1,305                       | 689                      |
| 2021-2022 | 34           | 12               | 22                     | 1,113          | 933                | 90                   | 36                  | 2,172                    | 2,037                       | 135                      |
| 2022-2023 | 13           | 16               | -3                     | 1,315          | 420                | 92                   | 51                  | 1,878                    | 1,885                       | -7                       |
| Average   | 20           | 10               | 10                     | 1,205          | 576                | 67                   | 56                  | 1,904                    | 1,703                       | 201                      |